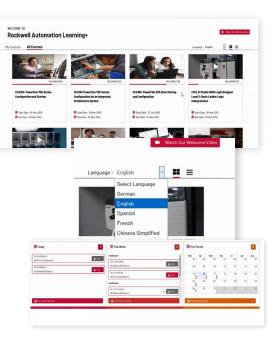

### More training in more languages with more ease than ever before

Our Learning+ Training subscriptions provide a combination of self-paced e-learning and in-class collaboration with instructors, labs, and additional training content, all in a virtual environment. Get the flexibility and convenience of learning when and where you need it.

Our e-learning courses include fundamental and product-specific topics delivered directly to your plant floor or location of your choice. Each learning module contains activities, software simulations, and demonstration videos to help reinforce learning concepts. There are 20+ courses across 6 automation technologies including motion, drives, control, visualization and networking. New courses are continually being added.

**Easy to access training** is available on any tablet or PC using Chrome, Safari, IE, Edge or Firefox. All content is narrated and has a viewable transcript.

365-day access to all e-learning library content with minimum user purchase of 10 licenses

ber: LP-3 Catalog Number: LP-EU

Administrator Dashboard Available

Learn more about industrial training options at rok.auto/training.