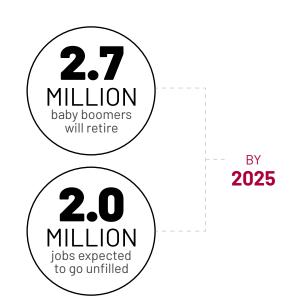

### **HOW IT AFFECTS YOU AND YOUR COMPANY**

**3.4 million manufacturing jobs will need to be filled in the next decade.** But up to 2 million of those likely won't be, presenting a serious challenge.